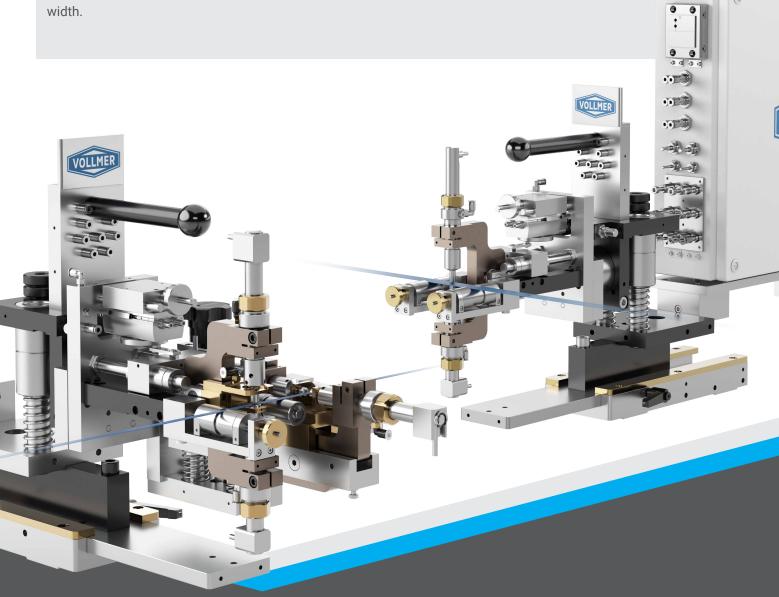

# **Contact Gauges VBK**

## **Application**

- Metal strip (flat wire)
- · Optional: profiled wire

#### **Function**

Two transducers contact the upper and lower side of the strip, the sum of the individual measurements is the absolute strip thickness. Optional a second pair of transducers is used for the measurement of the strip width.

### **Advantages**

- Direct, absolute measurement irrespective of the alloy
- Combined measurement of thickness and width possible
- Precision up to 1 micrometer
- · Correct results even with oiled strip